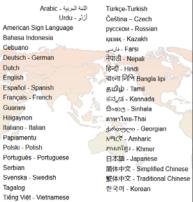

believers worldwide in 39 languages plus two secured languages. We have received testimonies from around the world that highlight the lives transformed and discipled.

The recent addition of Thai and Khmer materials brought a new milestone of 10,043 Christian evangelism and discipleship resources online!

Holy Spirit's guidance and creative anointing as we design the GLOBALreach.org!

Left: The 39 languages presented on GlobalREACH.org are found at https:// www.globalreach.org/ page/worldmap

#### GLOBALreach.org

- ♦39 languages, plus 2 secure languages.
- ♦10,043 resources in print, audio and video formats.